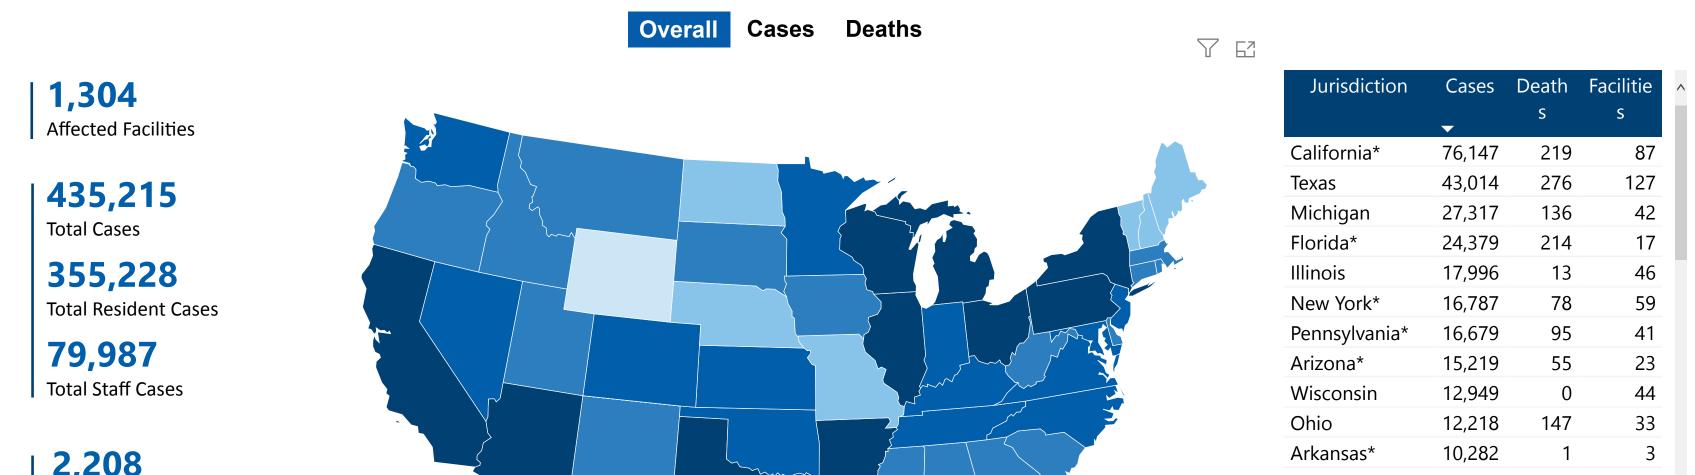

### **Confirmed COVID-19 Cases and Deaths in US Correctional and Detention Facilities By State**

| Total Deaths            |                                                                                                                          | North Carolina       | 9,414      | 69           | 58 |   |
|-------------------------|--------------------------------------------------------------------------------------------------------------------------|----------------------|------------|--------------|----|---|
| IOIdi Dealiis           |                                                                                                                          | Colorado             | 9,396      | 27           | 26 |   |
| 2,082                   |                                                                                                                          | Kentucky             | 9,309      | 59           | 22 |   |
| Total Resident Deaths   |                                                                                                                          | Virginia             | 8,990      | 52           | 42 |   |
| 100                     |                                                                                                                          | Tennessee            | 8,255      | 43           | 24 | ~ |
| 126                     |                                                                                                                          | Νοιν Ιστοιν          | 7 774      | 54           | 22 |   |
| Total Staff Deaths      |                                                                                                                          | 31-Mar-20            |            | 20-Jan-21    |    |   |
| Last updated 22-Jan-21  | Total Number of Cases ● A: 0-100 ● B: 101-1,000 ● C: 1,001-5,000 ● D: 5,001-9,999 ● E: 10,000+                           | Reported data from   |            | Data Through |    |   |
| Cases and deaths are re | eported by state Department of Corrections and the Federal Bureau of Prisons at the facility-level unless indicated by * | , which designates o | cumulative | e state-wic  | le |   |

totals (county-wide for DC) from one or more facilities, not named, in addition to cases and deaths reported from any named facilities. Data contain cumulative confirmed COVID-19 counts in U.S. correctional and detention facilities, separately for staff and residents, starting from March 31, 2020. Data collected from the Department of Corrections websites are principally represented by prisons, with exception of a few states that include jails. Citation: UCLA Law COVID-19 Behind Bars Data Project, https://law.ucla.edu/centers/criminaljustice/criminal-justice-program/related-programs/covid-19-behind-bars-data-project/